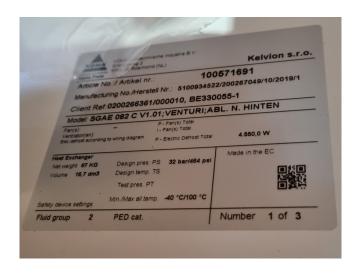

## **Specifications**

| Brand            | Kuba                                               |
|------------------|----------------------------------------------------|
| Туре             | SGAE 082 C                                         |
| kW               | 12,5                                               |
| Refrigerant      | Freon                                              |
| Number of Fans   | 2                                                  |
| Fin Space in mm  | 4                                                  |
|                  |                                                    |
| Defrosting       | Electric                                           |
| Defrosting Sizes | Electric<br>2050x750x800 mm                        |
|                  |                                                    |
|                  | 2050x750x800 mm                                    |
| Sizes            | 2050x750x800 mm<br>(LxWxH)                         |
| Sizes            | 2050x750x800 mm<br>(LxWxH)<br>16,7 dm <sup>3</sup> |

#### Used Kuba SGAE 082 C

New Kuba SGAE 082 C evaporator on Freon with electric defrost. It is possible to install 2 fans with a diameter of 400 mm.

\*All components of this used evaporator will be tested in good working, leak-free condition (electro engines), coils, and bearings. Choosing HOSBV means buying with warranty. We perform an industrial cleaning. Also, we can arrange your shipment.