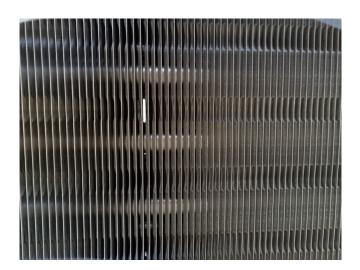

## **Specifications**

| Brand            | Kuba                                               |
|------------------|----------------------------------------------------|
| Туре             | SGAE 082 C                                         |
| kW               | 12,5                                               |
| Refrigerant      | Freon                                              |
| Number of Fans   | 2                                                  |
| Fin Space in mm  | 4                                                  |
|                  |                                                    |
| Defrosting       | Electric                                           |
| Defrosting Sizes | Electric<br>2050x750x800 mm                        |
|                  |                                                    |
|                  | 2050x750x800 mm                                    |
| Sizes            | 2050x750x800 mm<br>(LxWxH)                         |
| Sizes            | 2050x750x800 mm<br>(LxWxH)<br>16,7 dm <sup>3</sup> |

#### Used Kuba SGAE 082 C

New Kuba SGAE 082 C evaporator on Freon with electric defrost. It is possible to install 2 fans with a diameter of 400 mm.

\*All components of this used evaporator will be tested in good working, leak-free condition (electro engines), coils, and bearings. Choosing HOSBV means buying with warranty. We perform an industrial cleaning. Also, we can arrange your shipment.