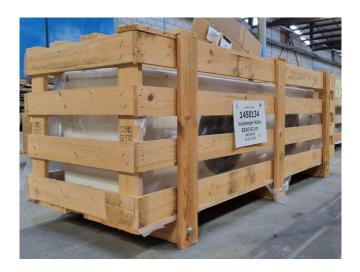

#### Used Kuba SGAE 082 C

New Kuba SGAE 082 C evaporator on Freon with electric defrost. It is possible to install 2 fans with a diameter of 400 mm.

\*All components of this used evaporator will be tested in good working, leak-free condition (electro engines), coils, and bearings. Choosing HOSBV means buying with warranty. We perform an industrial cleaning. Also, we can arrange your shipment.