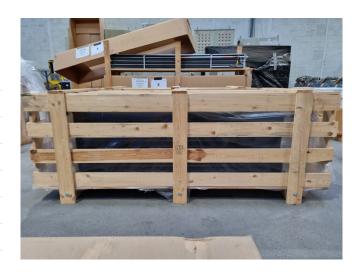

#### Used Kuba SGAE 082 C

New Kuba SGAE 082 C evaporator on Freon with electric defrost. It is possible to install 2 fans with a diameter of 400 mm.

\*All components of this used evaporator will be tested in good working, leak-free condition (electro engines), coils, and bearings. Choosing HOSBV means buying with warranty. We perform an industrial cleaning. Also, we can arrange your shipment.