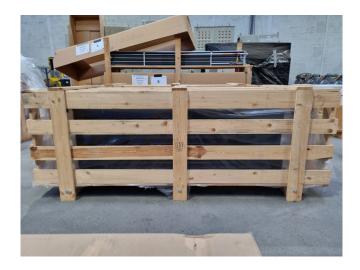

#### Used Kuba SGAE 082 C

New Kuba SGAE 082 C evaporator on Freon with electric defrost. It is possible to install 2 fans with a diameter of 400 mm.

\*All components of this used evaporator will be tested in good working, leak-free condition (electro engines), coils, and bearings. Choosing HOSBV means buying with warranty. We perform an industrial cleaning. Also, we can arrange your shipment.